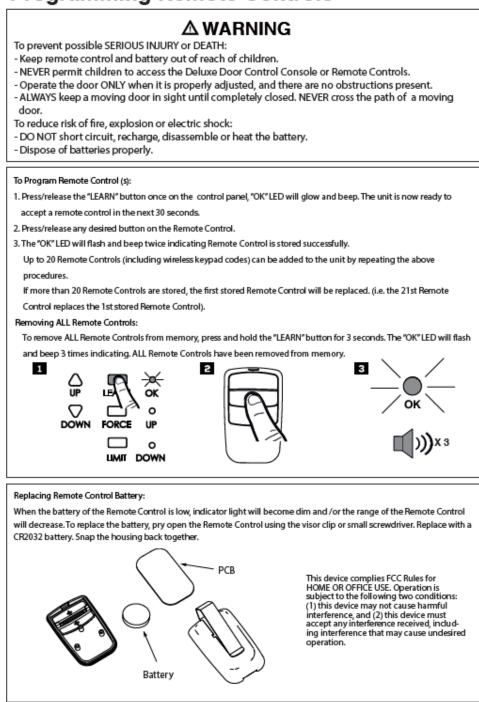

## Programming Instructions MODELS D1B, D2B & D3B

## **Programming Remote Controls**



www.adhguardianusa.com

## Guardian Technical Service: 1-424-272-6998

Notice to CA users: WARNING: This product can expose you to chemicals, including lead, that are known to the State of California to cause cancer, birth defects or other reproductive harm. For more information go to <u>www.P65Warnings.ca.gov</u>. This product contains a CR coin cell lithium battery which contains perchlorate material. Special handling may apply. See <u>www.disc.ca.gov/hazardouswaste/perchlorate</u>. Keep away from small children. If battery is swallowed, promptly see a doctor. Do not try to recharge this battery. Disposal of this battery must be in accordance with your local waste management and recycling regulations.